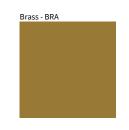

Brass, nickel and copper are natural minerals and can potentially change color and show marks over time. We cannot guarantee the color appearance as the material transforms.

Zaneen Group Inc. © 2024, T 1800-388-3382, F 416-247-9319, www.zaneen.com