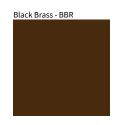

Brass, nickel and copper are natural minerals and can potentially change color and show marks over time. We cannot guarantee the color appearance as the material transforms.

Zaneen Group Inc. © 2024, T 1800-388-3382, F 416-247-9319, www.zaneen.com