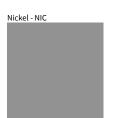

Brass, nickel and copper are natural minerals and can potentially change color and show marks over time. We cannot guarantee the color appearance as the material transforms.

Zaneen Group Inc. © 2024, T 1800-388-3382, F 416-247-9319, www.zaneen.com